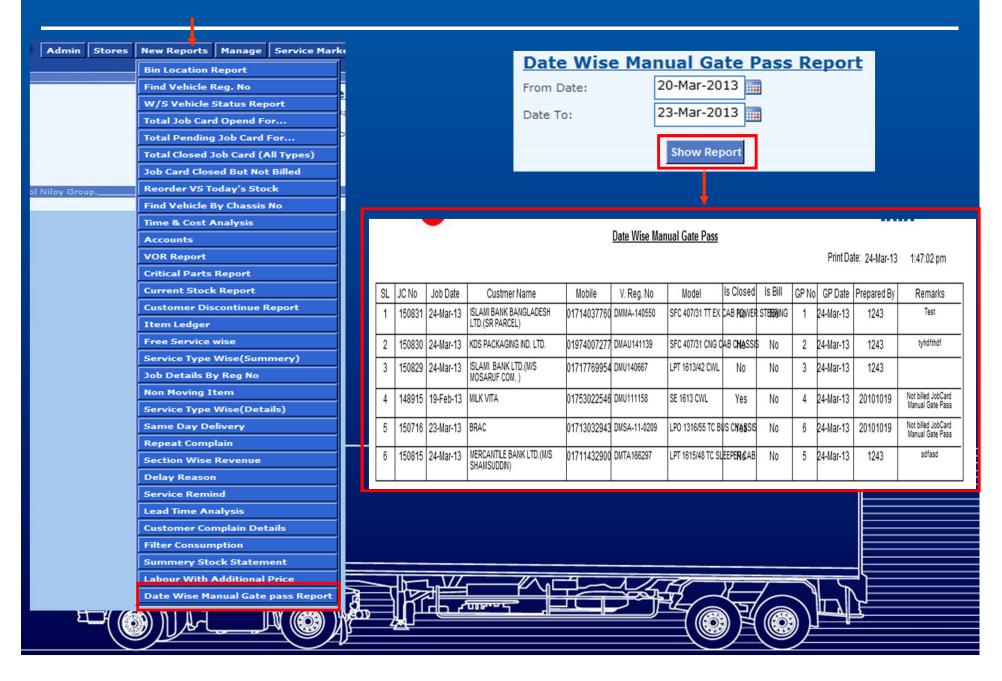

# SOFTWARE DOCUMENTARY (IT DIVISION)

REF: IT CIRCULAR\_REF\_NML\_SE\_IT\_SOFT\_24032013\_49

AGENDA

Manual Gate Pass



#### **Manual Gate Pass**





#### **Manual Gate Pass**

### 1. Type JobCard No and load



#### 2. Click Save



NITOL MOTORS LTD. (SERVICE) 100 TONGI INDUSTRIAL AREA ,GAZIPUR



Manual Gate Pass

Print Date: 24-Mar-2013 1:42 pm

JC No: 148915

Cust Name: MILK VITA

Address: TEJGAON, DHAKA

V Reg No: DMU111158

Chassis: 388050JWZ123820

Gate Pass No: 4

Gate Pass Time: 12:49:41 pm

Job Date: 19-Feb-13

Contact Person:

Mobile: 01753022546

Model: SE 1613 CV/L

Engine: 0

Gate Pass Date: 24-Mar-13

Remarks: Not billed JobCard Manual Gate Pass

20101019 Prepared By

**Customer Signature** 

A/C(Billing Section)

#### **Manual Gate Pass**



## THANK YOU