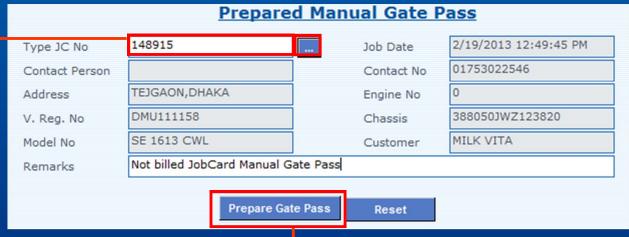

### 1. Type JobCard No and load

#### 2. Click Save

NITOL MOTORS LTD. (SERVICE) 100 TONGI INDUSTRIAL AREA ,GAZIPUR

Manual Gate Pass

Print Date: 24-Mar-2013 1:42 pm

JC No: 148915

Cust Name: MILK VITA

Address: TEJGAON, DHAKA

V Reg No: DMU111158

Chassis: 388050JWZ123820

Gate Pass No: 4

Gate Pass Time: 12:49:41 pm

Job Date: 19-Feb-13

Contact Person:

Mobile: 01753022546

Model: SE 1613 CV/L

Engine: 0

Gate Pass Date: 24-Mar-13

Remarks: Not billed JobCard Manual Gate Pass

20101019 Prepared By

**Customer Signature** 

A/C(Billing Section)